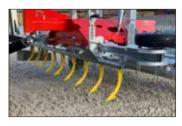

# A well elaborated principle

The standard equipment of each tool contain an over travel fixing mechanism, both-sided riding-fence roll, displaced hay-bob tines in row of two, one spring mounted leveling plate and one center supported mesh pattern roller equipped with an inside screw conveyor.

The front rail leveller in conjunction with the after-running device, an optimal working result is achieved.

Constructed the same way like the AHK big version according to the slogan form follows function this floor care tool is the best choice for private horse footing owners who are using ATV and Quads and ride on lawn movers. On top it is the perfect tool to get the horse footing prepared in Horsewalker units because of the working width and towing device. The towing device is flexible adjustable in height to all kind of traction units equipped with displaced hay-bob tines in row of three and a mesh pattern roller equipped with an inside screw conveyor. The working deep line of the hay-bob tines is also adjustable from 1 cm to 6 cm working levels.