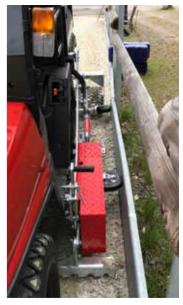

This riding-planner floor-care AHK is designed to make it even more universal. The height-adjustable coupling receiver ensures optimum adaptation to the respective towing vehicle, e.g. ATV's, Quads, telescopic wheel loaders, ride on lawn movers, etc.. The lifting device allows easy maneuvering and easy in-house transport. The operation is conveniently carried out by the towing vehicle. The lifting process is automatic or manual (in the execution 1,25m/1,45m). The proven support undercarriage is raised during operation and serves only for better coupling and parking of the planner.

The front rail leveller in conjunction with the after-running device, an optimal working result is achieved.

Constructed the same way like the AHK big version according to the slogan form follows function this floor care tool is the best choice for private horse footing owners who are using ATV and Quads and ride on lawn movers. On top it is the perfect tool to get the horse footing prepared in Horsewalker units because of the working width and towing device. The towing device is flexible adjustable in height to all kind of traction units equipped with displaced hay-bob tines in row of three and a mesh pattern roller equipped with an inside screw conveyor. The working deep line of the hay-bob tines is also adjustable from 1 cm to 6 cm working levels.