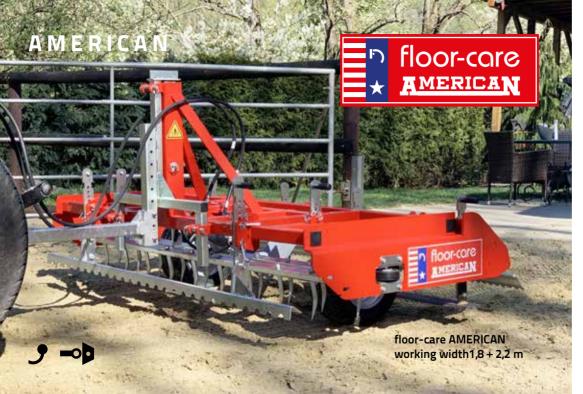

**AHK 1.45** 

AHK 1.45

The 'Reitboden-Planer floor-care American' from LS - Lingemann Systemgeräte was developed especially for the western rider.

For optimum horse-footing conditions (loose and yielding surface) during reining, which includes rapid manoeuvres such as spins, sliding stops and roll backs, a pre-smoothing bar pre-smooths all uneven areas and then combs through and loosens the riding surface with two rows of offset tines.

A hulling rib then lifts the previously worked ground to the desired depth. In a final step, this is levelled again by a smoothing bar.

The machine is equipped with a hydraulic chassis for internal transport and for fixing the depth.