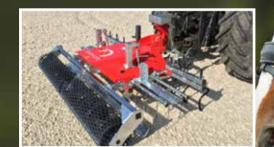

## Flexible solutions generating an efficient high quality maintenance

The floor - care tools are designed to loosen, level and grade uneven and compacted horse footings of all kinds likewise sand floors equipped with fleece, geotextile, non - woven, wood chips and clay contents. Easy to handle, robust, compact and modular build according to Made in Germany Quality Standards these tools offering at best ratio of price and performance a benchmarking maintenance technology to professional and private riding arena owners.

## Advantages

- generating top quality footing
- flexible working whidth
- easy to handle
- automatical interlock
- both sided soil protection bars
- best ratio of price and performance

# A well elaborated principle

The standard equipment of each tool contain an over travel fixing mechanism, both-sided riding-fence roll, displaced hay-bob tines in row of two, one spring mounted leveling plate and one center supported mesh pattern roller equipped with an inside screw conveyor.