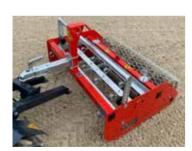

# A well elaborated principle

The standard equipment of each tool contain an over travel fixing mechanism, both-sided riding-fence roll, displaced hay-bob tines in row of two, one spring mounted leveling plate and one center supported mesh pattern roller equipped with an inside screw conveyor.

The planner is not only highly effective on various floors, he also sets standards in terms of handling and processing. This planner is specially developed for the care and smoothing of uneven and hardened fleece, geotextile and sand soils and will builds in the workings widths from 1,5m to 2,5m. The construction of this planner is indestructible and his operation simple. With his compact and modular design, the planner requires little floor space and is one of the best and most cost-effective alternatives currently on the market. The basic equipment of the planner includes a three-point-connection-system with integrated tracking device, comb tines arranged in two rows, spring-loaded smoothing sheet and grid roller with inner screw conveyor. The height-adjustable drive or support mechanism allows easy