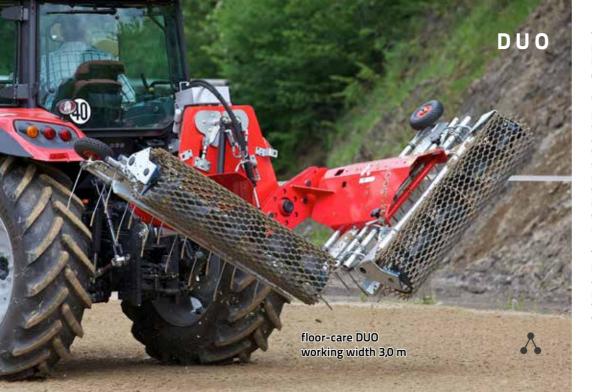

This is the most efficient floor care tool for large in and outdoor horse footings and last but not least for horse race tracks the only reasonable choice!

We designed and equipped this master piece tool with very special technical skills such as a working width of 3 to 6 m, an hydraulic folding mechanism for the transport on the site which ensures a passing through of standard gates in a largeness of 1,90 m just in order to enable the footing masters to get the large arenas into a very good shape in a short time of work because all of us knowing that time means money at the end of a day!

The hydraulic system can be managed by the hydraulic system of traction unit and also via an electronically hydraulic oil pump system mounted on the floor care tool if the traction unit is not equipped with a hydraulic system.