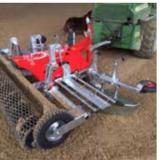

# A well elaborated principle

The standard equipment of each tool contain an over travel fixing mechanism, both-sided riding-fence roll, displaced hay-bob tines in row of two, one spring mounted leveling plate and one center supported mesh pattern roller equipped with an inside screw conveyor.

The planner is not only highly effective on various floors, he also sets standards in terms of handling and processing. This planner is specially developed for the care and smoothing of uneven and hardened fleece, geotextile and sand soils and will builds in the workings widths from 1,5m to 2,5m. The construction of this planner is indestructible and his operation simple. With his compact and modular design, the planner requires little floor space and is one of the best and most cost-effective alternatives currently on the market. The basic equipment of the planner includes a three-point-connection-system with integrated tracking device, comb tines arranged in two rows, spring-loaded smoothing sheet and grid roller with inner screw conveyor. The height-adjustable drive or support mechanism allows easy