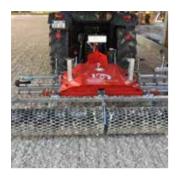

## Flexible solutions generating an efficient high quality maintenance

The floor - care tools are designed to loosen, level and grade uneven and compacted horse footings of all kinds likewise sand floors equipped with fleece, geotextile, non - woven, wood chips and clay contents. Easy to handle, robust, compact and modular build according to Made in Germany Quality Standards these tools offering at best ratio of price and performance a benchmarking maintenance technology to professional and private riding arena owners.

## Advantages

- generating top quality footing
- flexible working whidth
- easy to handle
- automatical interlock
- both sided soil protection bars
- best ratio of price and performance

# A well elaborated principle

The standard equipment of each tool contain an over travel fixing mechanism, both-sided riding-fence roll, displaced hay-bob tines in row of two, one spring mounted leveling plate and one center supported mesh pattern roller equipped with an inside screw conveyor.