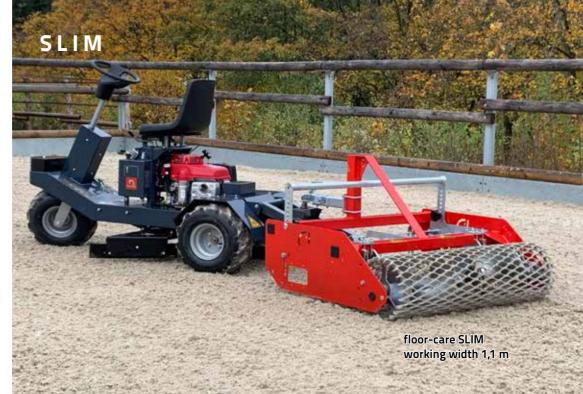

#### The youngest member

of our floor-care product group is our riding-planner floor-care SLIM - driven by a HONDA petrol engine with low emission values.

This planner is excellently suited for narrow passages or limited space conditions. With its working width of only 1.1 m (roll width) even circular guideways or round pens are not a problem anymore. As usual, an excellent working result is achieved by combining three rows of spring steel tines in combination with the smoothing sheet and the grid roller.

In addition, the hoof impact can be perfectly processed by means of a hydraulically adjustable rubber bar (below the machine) The machine can be raised hydraulically for easy movement within the riding arena.

Honda Petrol Engine

1a workmanship

hydraulical lift-up

smoothing sheet, 3 rows spring steel tines

Second-Track-Clearer

Second-Track-Clearer

spring-mounted driver's seat

The riding-planner AHK for towing vehicles with infinitely adjustable ball coupling or a towing eye for hitch.