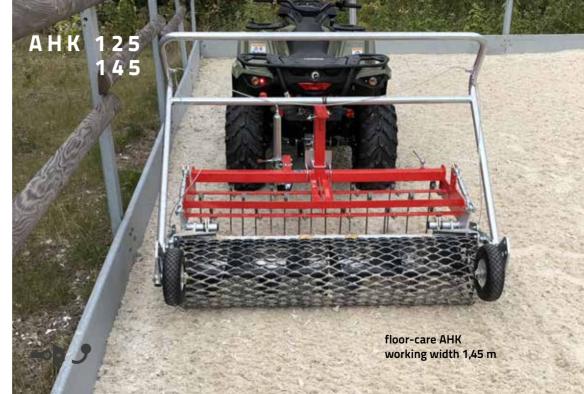

This riding-planner floor-care AHK is designed to make it even more universal. The height-adjustable coupling receiver ensures optimum adaptation to the respective towing vehicle, e.g. ATV's, Quads, telescopic wheel loaders, ride on lawn movers, etc.. The lifting device allows easy maneuvering and easy in-house transport. The operation is conveniently carried out by the towing vehicle. The lifting process is automatic or manual (in the execution 1,25m/1,45m). The proven support undercarriage is raised during operation and serves only for better coupling and parking of the planner.