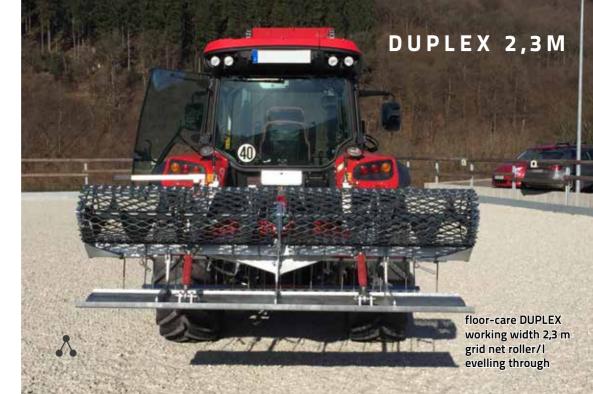

To inserting the riding planner floor-care ONE even more different varieties, there are for processing of different soils the equipment variant floor-care DUPLEX. The riding planner floor-care DUPLEX is equipped with a mesh pattern roller and a smoothing pan. By simply rotating the roller axle, it is possible to machine treads with additives (roller) and without additives (smoothing trough).