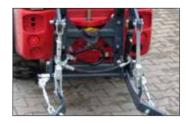

#### Three point connection system

Truck hitch connection systems requiring a special fixing unit and this is our three point connection system.