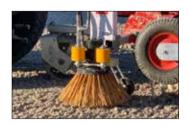

depth loosener set

This is mountable on all floor care tools with a working width of 2 to 3 meter.

Hydraulic side/fence cleaner

Front mounted on the traction unit this tool is sweeping the spilled sand at the fence back into the arena.