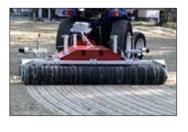

# A well elaborated principle

The standard equipment of each tool contain an over travel fixing mechanism, both-sided riding-fence roll, displaced hay-bob tines in row of two, one spring mounted leveling plate and one center supported mesh pattern roller equipped with an inside screw conveyor.

The planner is not only highly effective on various floors, he also sets standards in terms of handling and processing. This planner is specially developed for the care and smoothing of uneven and hardened fleece, geotextile and sand soils and will builds in the workings widths from 1,5m to 2,5m. The construction of this planner is indestructible and his operation simple. With his compact and modular design, the planner requires little floor space and is one of the best and most cost-effective alternatives currently on the market. The basic equipment of the planner includes a three-point-connection-system with integrated tracking device, comb tines arranged in two rows, spring-loaded smoothing sheet and grid roller with inner screw conveyor. The height-adjustable drive or support mechanism allows easy