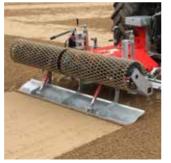

tov

coupling to the towing vehicle.

The trail track floor-care TRAIL AHK is used on sandy soils without additives. The levelling through and the cultivators are individually adjustable by means of top links. By the particular shape of the levelling through the riding surface is passed through a kind of positive guidance with a particularly good result is achieved. From our range of accessories also this riding planer with front rail leveller (picture) can be equipped with an additional second track-clearer. The machine is available in the working widths from 1,6 – 2,3 m.