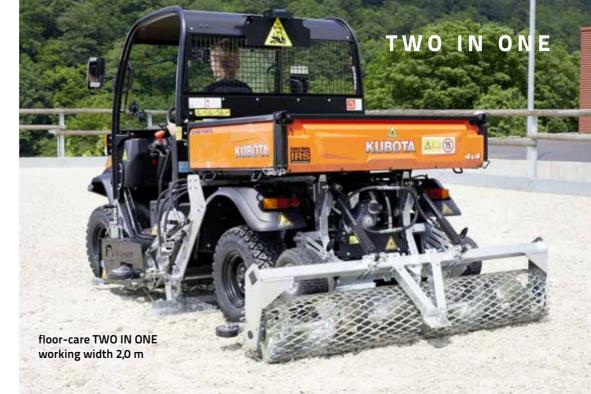

The floor-care TWO IN ONE is a riding planner and towing vehicle (diesel drive) in one. He is equipped with a grid roller for the professional smoothing of fleece, geotextile and sand floors. At the push of a button, rollers, tines and the smoothing rail are brought into the working position. Even extreme conditions, such as bad weather and muddy ground, is no problem for the floor-care TWO IN ONE, as it is equipped with a weather-protected cabine with a sprung driver's seat, three-wheel drive and servo steering.

The time-saving and simple operation allows an optimal floor processing without prior knowledge. This means you have more time and can do the otherwise occurring stabling work.

Rain-Sunshine-Roof, spring-mounted height-adjustable seat, windshield incl. wiper and washer