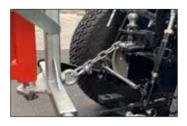

This riding-planner floor-care AHK is designed to make it even more universal. The height-adjustable coupling receiver ensures optimum adaptation to the respective towing vehicle, e.g. ATV's, Quads, telescopic wheel loaders, ride on lawn movers, etc.. The lifting device allows easy maneuvering and easy in-house transport. The operation is conveniently carried out by the towing vehicle. The lifting process is automatic or manual (in the execution 1,25m/1,45m). The proven support undercarriage is raised during operation and serves only for better coupling and parking of the planner.

The front rail leveller in conjunction with the after-running device, an optimal working result is achieved.

Constructed the same way like the AHK big version according to the slogan form follows function this floor care tool is the best choice for private horse footing owners who are using ATV and Quads and ride on lawn movers. On top it is the perfect tool to get the horse footing prepared in Horsewalker units because of the working width and towing device. The towing device is flexible adjustable in height to all kind of traction units equipped with displaced hay-bob tines in row of three and a mesh pattern roller equipped with an inside screw conveyor. The working deep line of the hay-bob tines is also adjustable from 1 cm to 6 cm working levels.