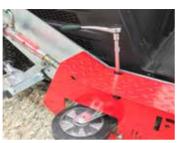

depth loosener set

This is mountable on all floor care tools with a working width of 2 to 3 meter.

Hydraulic side/fence cleaner

Front mounted on the traction unit this tool is sweeping the spilled sand at the fence back into the arena.