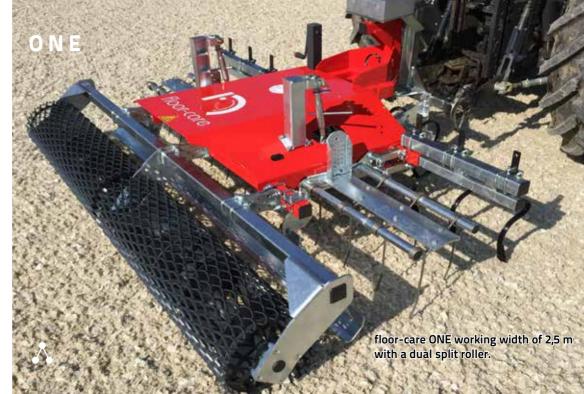

The planner is not only highly effective on various floors, he also sets standards in terms of handling and processing. This planner is specially developed for the care and smoothing of uneven and hardened fleece, geotextile and sand soils and will builds in the workings widths from 1,5m to 2,5m. The construction of this planner is indestructible and his operation simple. With his compact and modular design, the planner requires little floor space and is one of the best and most cost-effective alternatives currently on the market. The basic equipment of the planner includes a three-point-connection-system with integrated tracking device, comb tines arranged in two rows, spring-loaded smoothing sheet and grid roller with inner screw conveyor. The height-adjustable drive or support mechanism allows easy