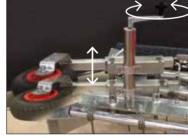

# A well elaborated principle

The standard equipment of each tool contain an over travel fixing mechanism, both-sided riding-fence roll, displaced hay-bob tines in row of two, one spring mounted leveling plate and one center supported mesh pattern roller equipped with an inside screw conveyor.

The planner is not only highly effective on various floors, he also sets standards in terms of handling and processing. This planner is specially developed for the care and smoothing of uneven and hardened fleece, geotextile and sand soils and will builds in the workings widths from 1,5m to 2,5m. The construction of this planner is indestructible and his operation simple. With his compact and modular design, the planner requires little floor space and is one of the best and most cost-effective alternatives currently on the market. The basic equipment of the planner includes a three-point-connection-system with integrated tracking device, comb tines arranged in two rows, spring-loaded smoothing sheet and grid roller with inner screw conveyor. The height-adjustable drive or support mechanism allows easy