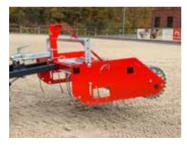

# A well elaborated principle

The standard equipment of each tool contain an over travel fixing mechanism, both-sided riding-fence roll, displaced hay-bob tines in row of two, one spring mounted leveling plate and one center supported mesh pattern roller equipped with an inside screw conveyor.

The planner is not only highly effective on various floors, he also sets standards in terms of handling and processing. This planner is specially developed for the care and smoothing of uneven and hardened fleece, geotextile and sand soils and will builds in the workings widths from 1,5m to 2,5m. The construction of this planner is indestructible and his operation simple. With his compact and modular design, the planner requires little floor space and is one of the best and most cost-effective alternatives currently on the market. The basic equipment of the planner includes a three-point-connection-system with integrated tracking device, comb tines arranged in two rows, spring-loaded smoothing sheet and grid roller with inner screw conveyor. The height-adjustable drive or support mechanism allows easy