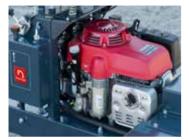

#### The youngest member

of our floor-care product group is our riding-planner floor-care SLIM - driven by a HONDA petrol engine with low emission values.

This planner is excellently suited for narrow passages or limited space conditions. With its working width of only 1.1 m (roll width) even circular guideways or round pens are not a problem anymore. As usual, an excellent working result is achieved by combining three rows of spring steel tines in combination with the smoothing sheet and the grid roller.

Honda Petrol Engine

1a workmanship

hydraulical lift-up

smoothing sheet, 3 rows spring steel tines

Second-Track-Clearer

Second-Track-Clearer

spring-mounted driver's seat

The riding-planner AHK for towing vehicles with infinitely adjustable ball coupling or a towing eye for hitch.