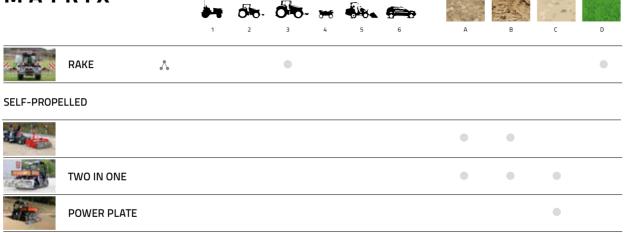

## MATRIX

- 1 12-25 PS
- 2 > 25 PS
- 3 > 45 PS
- 4 Quad, ATV
- 5 Loaders
- 6 SUV
- A sand/fibers
- B sand/shavings
- riding sand
- D grasslands

## MATRIX

- 5 mm laser cut and CNC edged steel plate
- DUPLEX powder coated
- thick-walled steel tubes
- max 10 km/h driving speed
- working depth0 to 9 cm adjustable