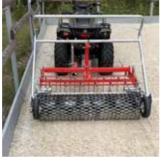

## Flexible solutions generating an efficient high quality maintenance

The floor - care tools are designed to loosen, level and grade uneven and compacted horse footings of all kinds likewise sand floors equipped with fleece, geotextile, non - woven, wood chips and clay contents. Easy to handle, robust, compact and modular build according to Made in Germany Quality Standards these tools offering at best ratio of price and performance a benchmarking maintenance technology to professional and private riding arena owners.

This is the most efficient floor care tool for large in and outdoor horse footings and last but not least for horse race tracks the only reasonable choice!

We designed and equipped this master piece tool with very special technical skills such as a working width of 3 to 6 m, an hydraulic folding mechanism for the transport on the site which ensures a passing through of standard gates in a largeness of 1,90 m just in order to enable the footing masters to get the large arenas into a very good shape in a short time of work because all of us knowing that time means money at the end of a day!