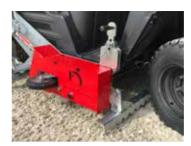

This riding-planner floor-care AHK is designed to make it even more universal. The height-adjustable coupling receiver ensures optimum adaptation to the respective towing vehicle, e.g. ATV's, Quads, telescopic wheel loaders, ride on lawn movers, etc.. The lifting device allows easy maneuvering and easy in-house transport. The operation is conveniently carried out by the towing vehicle. The lifting process is automatic or manual (in the execution 1,25m/1,45m). The proven support undercarriage is raised during operation and serves only for better coupling and parking of the planner.

The front rail leveller in conjunction with the after-running device, an optimal working result is achieved.

Constructed the same way like the AHK big version according to the slogan form follows function this floor care tool is the best choice for private horse footing owners who are using ATV and Quads and ride on lawn movers. On top it is the perfect tool to get the horse footing prepared in Horsewalker units because of the working width and towing device. The towing device is flexible adjustable in height to all kind of traction units equipped with displaced hay-bob tines in row of three and a mesh pattern roller equipped with an inside screw conveyor. The working deep line of the hay-bob tines is also adjustable from 1 cm to 6 cm working levels.