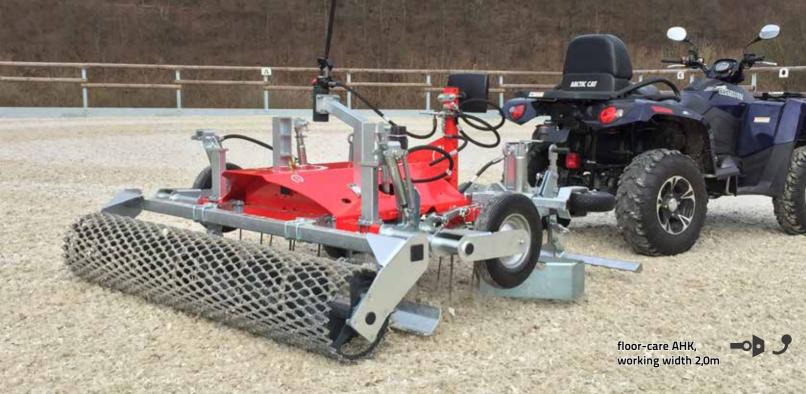

This riding-planner floor-care AHK is designed to make it even more universal. The height-adjustable coupling receiver ensures optimum adaptation to the respective towing vehicle, e.g. ATV's, Quads, telescopic wheel loaders, ride on lawn movers, etc.. The lifting device allows easy maneuvering and easy in-house transport. The operation is conveniently carried out by the towing vehicle. The lifting process is automatic or manual (in the execution 1,25m/1,45m). The proven support undercarriage is raised during operation and serves only for better coupling and parking of the planner.

Easy connection to versatile tractive units, likewise tractor of small to normal sizes, telescopic wheel loaders, ATV's and even lawn tractor's because of the height adjustable chassis of the floor - care tools.