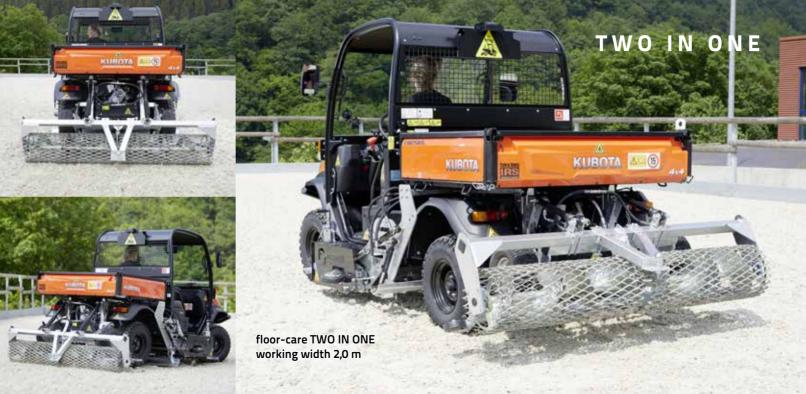

The floor-care TWO IN ONE is a riding planner and towing vehicle (diesel drive) in one. He is equipped with a grid roller for the professional smoothing of fleece, geotextile and sand floors. At the push of a button, rollers, tines and the smoothing rail are brought into the working position. Even extreme conditions, such as bad weather and muddy ground, is no problem for the floor-care TWO IN ONE, as it is equipped with a weather-protected cabine with a sprung driver's seat, three-wheel drive and servo steering.

The time-saving and simple operation allows an optimal floor processing without prior knowledge. This means you have more time and can do the otherwise occurring stabling work.

Rain-Sunshine-Roof, spring-mounted height-adjustable seat, windshield incl. wiper and washer