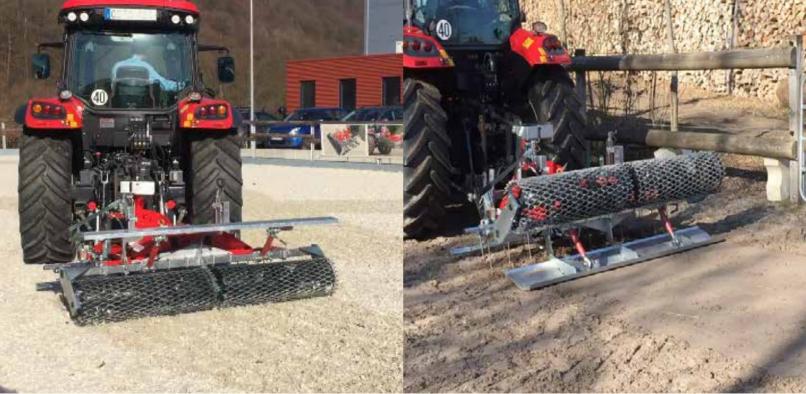

The front rail leveller in conjunction with the after-running device, an optimal working result is achieved.

Constructed the same way like the AHK big version according to the slogan form follows function this floor care tool is the best choice for private horse footing owners who are using ATV and Quads and ride on lawn movers. On top it is the perfect tool to get the horse footing prepared in Horsewalker units because of the working width and towing device. The towing device is flexible adjustable in height to all kind of traction units equipped with displaced hay-bob tines in row of three and a mesh pattern roller equipped with an inside screw conveyor. The working deep line of the hay-bob tines is also adjustable from 1 cm to 6 cm working levels.