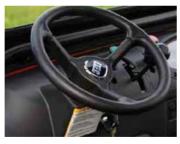

The floor-care TWO IN ONE is a riding planner and towing vehicle (diesel drive) in one. He is equipped with a grid roller for the professional smoothing of fleece, geotextile and sand floors. At the push of a button, rollers, tines and the smoothing rail are brought into the working position. Even extreme conditions, such as bad weather and muddy ground, is no problem for the floor-care TWO IN ONE, as it is equipped with a weather-protected cabine with a sprung driver's seat, three-wheel drive and servo steering.

adjustable band protection wheels

The servo steering enables a real car feeling

Height adjustable front rail leveler

We know from automatic vehicles: gas and brake -very easy to use

Perfect band protection