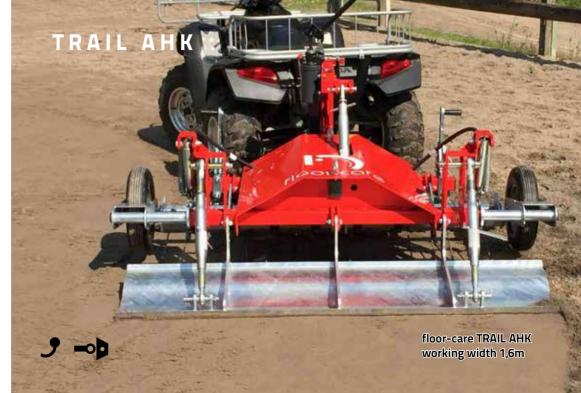

tov

coupling to the towing vehicle.

The trail track floor-care TRAIL AHK is used on sandy soils without additives. The levelling through and the cultivators are individually adjustable by means of top links. By the particular shape of the levelling through the riding surface is passed through a kind of positive guidance with a particularly good result is achieved. From our range of accessories also this riding planer with front rail leveller (picture) can be equipped with an additional second track-clearer. The machine is available in the working widths from 1,6 – 2,3 m.