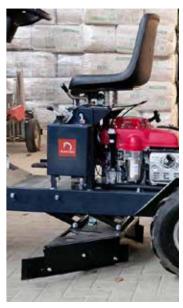

The floor-care TWO IN ONE is a riding planner and towing vehicle (diesel drive) in one. He is equipped with a grid roller for the professional smoothing of fleece, geotextile and sand floors. At the push of a button, rollers, tines and the smoothing rail are brought into the working position. Even extreme conditions, such as bad weather and muddy ground, is no problem for the floor-care TWO IN ONE, as it is equipped with a weather-protected cabine with a sprung driver's seat, three-wheel drive and servo steering.

The time-saving and simple operation allows an optimal floor processing without prior knowledge. This means you have more time and can do the otherwise occurring stabling work.

Rain-Sunshine-Roof, spring-mounted height-adjustable seat, windshield incl. wiper and washer