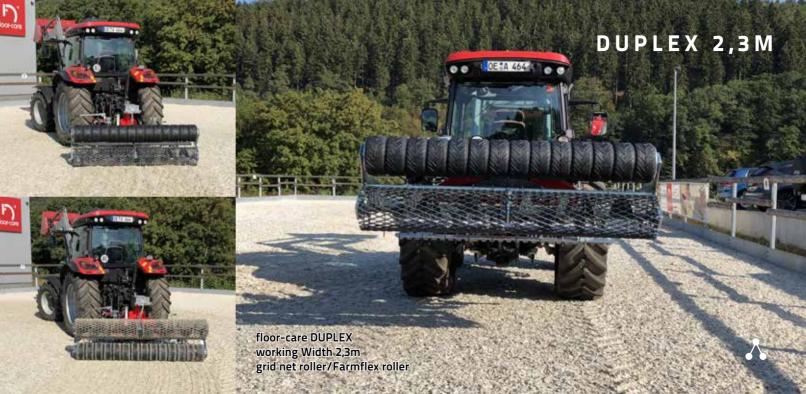

To inserting the riding planner floor-care ONE even more different varieties, there are for processing of different soils the equipment variant floor-care DUPLEX. The riding planner floor-care DUPLEX is equipped with a mesh pattern roller and a smoothing pan. By simply rotating the roller axle, it is possible to machine treads with additives (roller) and without additives (smoothing trough).

The front rail leveller in conjunction with the after-running device, an optimal working result is achieved.

Constructed the same way like the AHK big version according to the slogan form follows function this floor care tool is the best choice for private horse footing owners who are using ATV and Quads and ride on lawn movers. On top it is the perfect tool to get the horse footing prepared in Horsewalker units because of the working width and towing device. The towing device is flexible adjustable in height to all kind of traction units equipped with displaced hay-bob tines in row of three and a mesh pattern roller equipped with an inside screw conveyor. The working deep line of the hay-bob tines is also adjustable from 1 cm to 6 cm working levels.