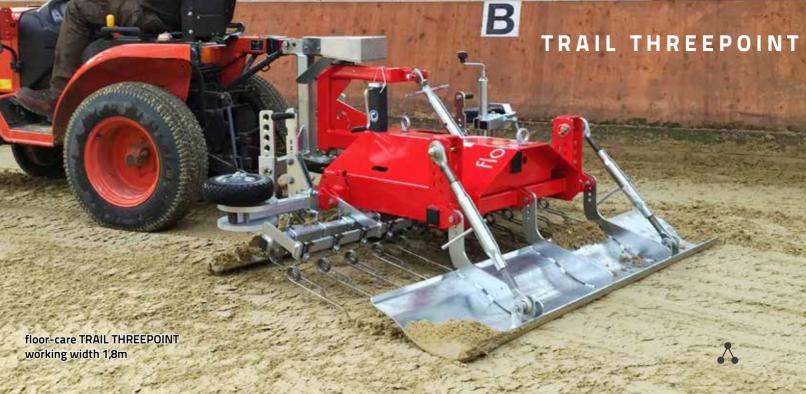

The planner is not only highly effective on various floors, he also sets standards in terms of handling and processing. This planner is specially developed for the care and smoothing of uneven and hardened fleece, geotextile and sand soils and will builds in the workings widths from 1,5m to 2,5m. The construction of this planner is indestructible and his operation simple. With his compact and modular design, the planner requires little floor space and is one of the best and most cost-effective alternatives currently on the market. The basic equipment of the planner includes a three-point-connection-system with integrated tracking device, comb tines arranged in two rows, spring-loaded smoothing sheet and grid roller with inner screw conveyor. The height-adjustable drive or support mechanism allows easy