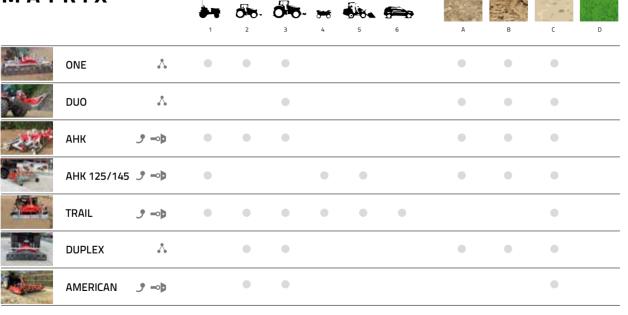

## MATRIX

- 1 12-25 PS
- 2 > 25 PS
- 3 > 45 PS
- 4 Quad, ATV
- 5 Loaders
- 6 SUV
- A sand/fibers
- B sand/shavings
- riding sand
- D grasslands

## MATRIX

- 5 mm laser cut and CNC edged steel plate
- DUPLEX powder coated
- thick-walled steel tubes
- max 10 km/h driving speed
- working depth0 to 9 cm adjustable