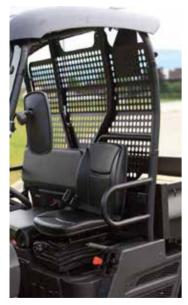

The floor-care TWO IN ONE is a riding planner and towing vehicle (diesel drive) in one. He is equipped with a grid roller for the professional smoothing of fleece, geotextile and sand floors. At the push of a button, rollers, tines and the smoothing rail are brought into the working position. Even extreme conditions, such as bad weather and muddy ground, is no problem for the floor-care TWO IN ONE, as it is equipped with a weather-protected cabine with a sprung driver's seat, three-wheel drive and servo steering.

The time-saving and simple operation allows an optimal floor processing without prior knowledge. This means you have more time and can do the otherwise occurring stabling work.

Rain-Sunshine-Roof, spring-mounted height-adjustable seat, windshield incl. wiper and washer