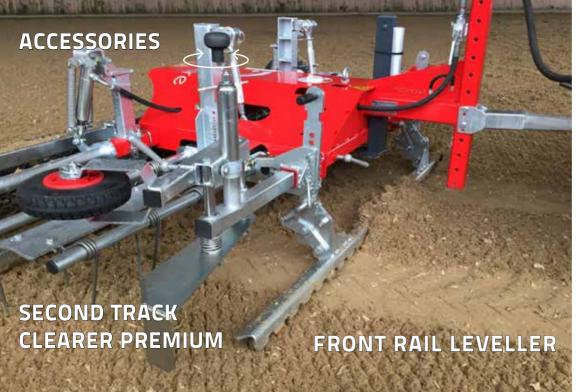

Distance between the tines is approximately 45 mm.

This unit is supported by a center locked trailer axle which enables an individual adjustable deep line of the tines.

For a special easy editing of the second track is our second track-clearer with centrally built, height adjustable wall-protecting-roll and practical hand crank just right.

The front rail leveller shown below is not supplied with the second track-clearer.

#### Front rail leveller

All of the floor-care one machines can be equip and upgrade with a front rail leveller. It allows a soil-conserving care.