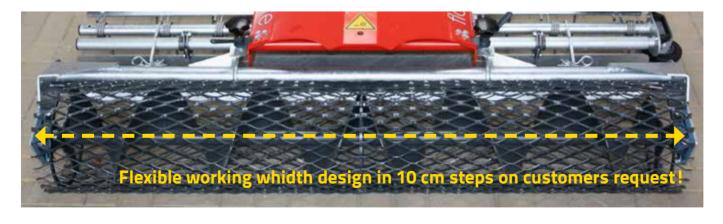

## Advantages

- generating top quality footing
- flexible working whidth
- easy to handle
- automatical interlock
- both sided soil protection bars
- best ratio of price and performance

#### Made in Germany

- delivery in time
- flexible working widths in steps of 10 cm

Questions? Results? Please contact us. We are available 24 hours.