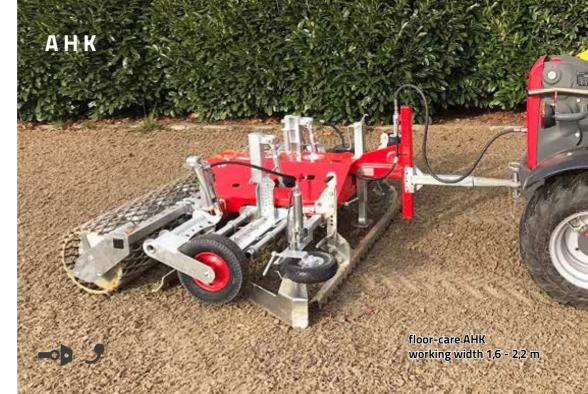

tov

coupling to the towing vehicle.

The trail track floor-care TRAIL AHK is used on sandy soils without additives. The levelling through and the cultivators are individually adjustable by means of top links. By the particular shape of the levelling through the riding surface is passed through a kind of positive guidance with a particularly good result is achieved. From our range of accessories also this riding planer with front rail leveller (picture) can be equipped with an additional second track-clearer. The machine is available in the working widths from 1,6 – 2,3 m.

This riding-planner floor-care AHK is designed to make it even more universal. The height-adjustable coupling receiver ensures optimum adaptation to the respective towing vehicle, e.g. ATV's, Quads, telescopic wheel loaders, ride on lawn movers, etc.. The lifting device allows easy maneuvering and easy in-house transport. The operation is conveniently carried out by the towing vehicle. The lifting process is automatic or manual (in the execution 1,25m/1,45m). The proven support undercarriage is raised during operation and serves only for better coupling and parking of the planner.