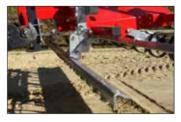

tov

coupling to the towing vehicle.

The trail track floor-care TRAIL AHK is used on sandy soils without additives. The levelling through and the cultivators are individually adjustable by means of top links. By the particular shape of the levelling through the riding surface is passed through a kind of positive guidance with a particularly good result is achieved. From our range of accessories also this riding planer with front rail leveller (picture) can be equipped with an additional second track-clearer. The machine is available in the working widths from 1,6 – 2,3 m.

#### Front rail leveller

All of the floor-care one machines can be equip and upgrade with a front rail leveller. It allows a soil-conserving care.