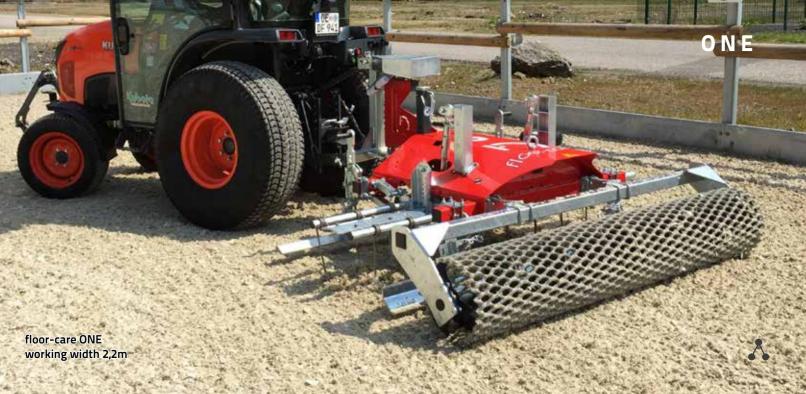

The planner is not only highly effective on various floors, he also sets standards in terms of handling and processing. This planner is specially developed for the care and smoothing of uneven and hardened fleece, geotextile and sand soils and will builds in the workings widths from 1,5m to 2,5m. The construction of this planner is indestructible and his operation simple. With his compact and modular design, the planner requires little floor space and is one of the best and most cost-effective alternatives currently on the market. The basic equipment of the planner includes a three-point-connection-system with integrated tracking device, comb tines arranged in two rows, spring-loaded smoothing sheet and grid roller with inner screw conveyor. The height-adjustable drive or support mechanism allows easy